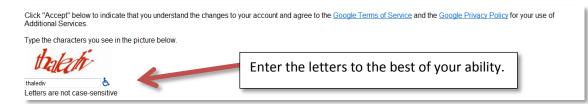

Once logged in you will be asked to agree to the terms.

At the bottom of the page you will see what is called captia text.

You will then be required to reset your password. Your new password must be 8 characters or more and must NOT have a rating of weak.