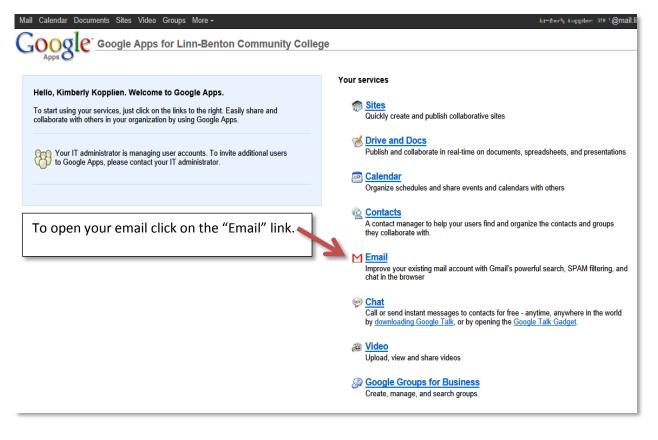

Once logged in Google has many free applications you can use.

If you wish to learn how to forward your RoadRunner Mail account to your personal email account go to the main RoadRunner page (<u>http://www.linnbenton.edu/roadrunner-mail</u>) and look under Important Notices for "Instructions for forwarding your RoadRunner Mail account to another email address.<u>~View</u> <u>PDF~~View Video~</u> "