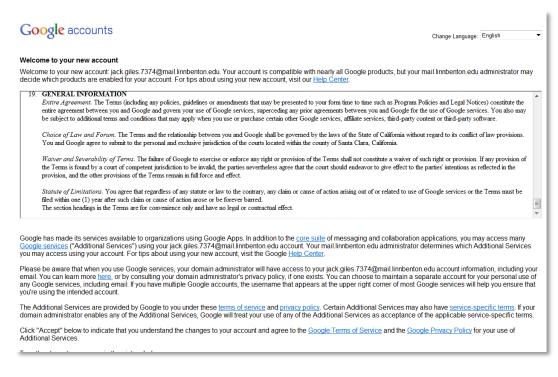

Once logged in you will be asked to agree to the terms.

At the bottom of the page you will see what is called captia text.

You will then be required to reset your password. Your new password must be 8 characters or more and must NOT have a rating of weak.

Once logged in Google has many free applications you can use.

If you wish to learn how to forward your RoadRunner Mail account to your personal email account go to the main RoadRunner page (<u>http://www.linnbenton.edu/roadrunner-mail</u>) and look under Important Notices for "Instructions for forwarding your RoadRunner Mail account to another email address.<u>~View</u> <u>PDF~~View Video~</u> "