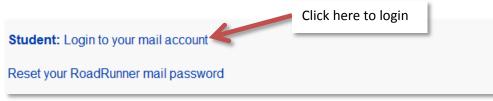

## First Time Logging In?

There are several tools here to assist you in logging in to your account. Start by clicking the "Login here to your mail account" link.

A new window will open. If it does not look like the one shown below make sure you are logged out of all Google accounts on your computer.