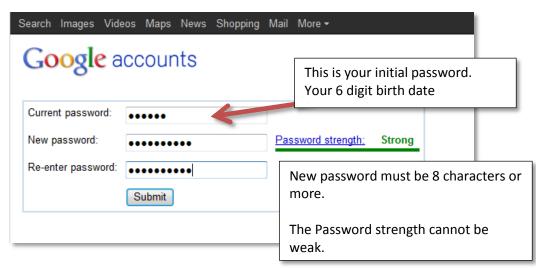

If you forget your username see the "RoadRunner Mail FAQ" or the "Having Trouble?" page.

Initially, your password is your 6 digit birth date (MMDDYY). Please note that your new password must be at least 8 characters long to adhere to Google's password policy.

Once logged in you will be asked to agree to the terms.

At the bottom of the page you will see what is called captia text.

You will then be required to reset your password. Your new password must be 8 characters or more and must NOT have a rating of weak.