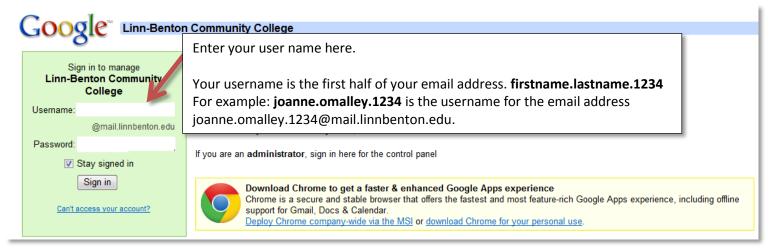

If you forget your username see the "RoadRunner Mail FAQ" or the "Having Trouble?" page.

Initially, your password is your 6 digit birth date (MMDDYY). Please note that your new password must be at least 8 characters long to adhere to Google's password policy.

Once you change the initial password, it can never be your 6 digit birth date again. If you forget your password go to the "Reset your RoadRunner mail password" link.

|  | Sign in to manage<br>Linn-Benton Community<br>College              | Enter your initial password here.<br>Your password is your 6 digit birth date (MMDDYY).                                                                                                                                                                                                                                       |
|--|--------------------------------------------------------------------|-------------------------------------------------------------------------------------------------------------------------------------------------------------------------------------------------------------------------------------------------------------------------------------------------------------------------------|
|  | Username:<br>@mail.linnbento.redu<br>Password:<br>V Stay signed in | <ul> <li>Collaborate more effectively online with your colleagues</li> <li>Access your data from anywhere, even from mobile devices</li> <li>If you are an administrator, sign in here for the control panel</li> </ul>                                                                                                       |
|  | Sign in Can't access your account?                                 | Download Chrome to get a faster & enhanced Google Apps experience<br>Chrome is a secure and stable browser that offers the fastest and most feature-rich Google Apps experience, including offline<br>support for Gmail, Docs & Calendar.<br>Deploy Chrome company-wide via the MSI or download Chrome for your personal use. |