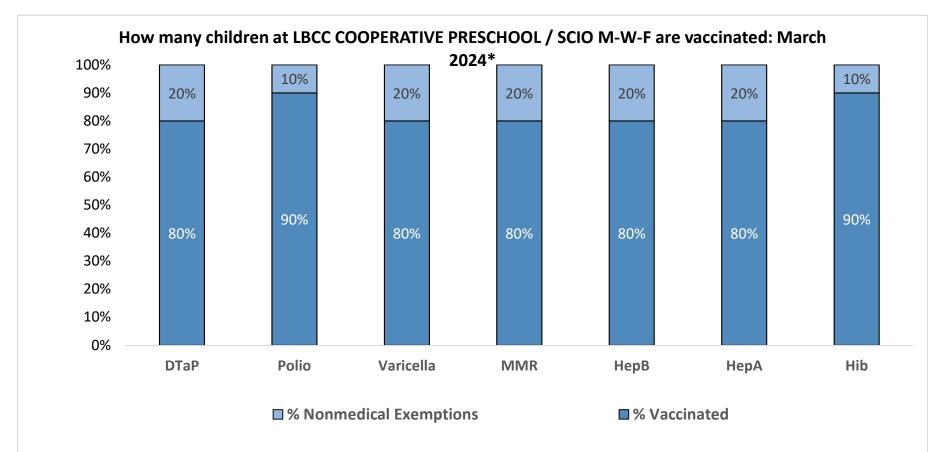

| Number of children at the school**:                                    | 10           |
|------------------------------------------------------------------------|--------------|
| Percent of children with no immunization or exemption record:          | 0%           |
| Percent of children with a medical exemption for one or more vaccine(s | ): <b>0%</b> |

\* These numbers may not total 100% if some children have medical exemptions, or are incomplete or in process with immunizations but do not need an exemption because they are on schedule.

\*\*There is/are also 0 child(ren) enrolled for whom immunizations are not required to be reported because their records are tracked by another site or they attend fewer than 5 days per year.

\*\*There is/are also 0 child(ren) 18 months of age or younger who are not required to be finished with their pre-school vaccines because of their age.